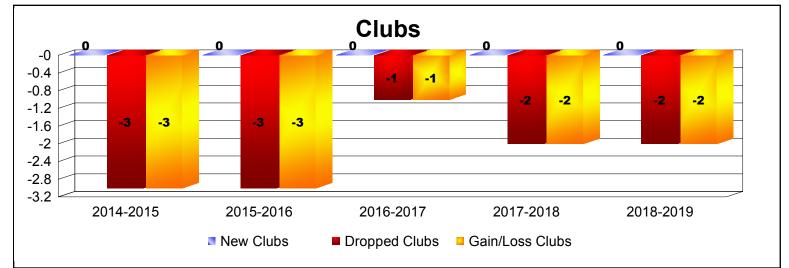

## **District 19 D BRITISH COLUMBIA**

| Year      | New<br>Clubs | Dropped<br>Clubs | Gain/<br>Loss<br>Clubs | New<br>Members | Charter<br>Members | Reinstate<br>Members | Transfer<br>Members | Total<br>Member<br>Added | Total<br>Members<br>Dropped | Gain/<br>Loss<br>Members |
|-----------|--------------|------------------|------------------------|----------------|--------------------|----------------------|---------------------|--------------------------|-----------------------------|--------------------------|
| 2014-2015 | 0            | -3               | -3                     | 100            | 0                  | 5                    | 17                  | 122                      | -178                        | -56                      |
| 2015-2016 | 0            | -3               | -3                     | 99             | 2                  | 10                   | 15                  | 126                      | -155                        | -29                      |
| 2016-2017 | 0            | -1               | -1                     | 102            | 0                  | 5                    | 20                  | 127                      | -130                        | -3                       |
| 2017-2018 | 0            | -2               | -2                     | 94             | 0                  | 3                    | 11                  | 108                      | -178                        | -70                      |
| 2018-2019 | 0            | -2               | -2                     | 78             | 0                  | 4                    | 1                   | 83                       | -111                        | -28                      |
| Average   | 0            | -2               | -2                     | 95             | 0                  | 5                    | 13                  | 113                      | -150                        | -37                      |