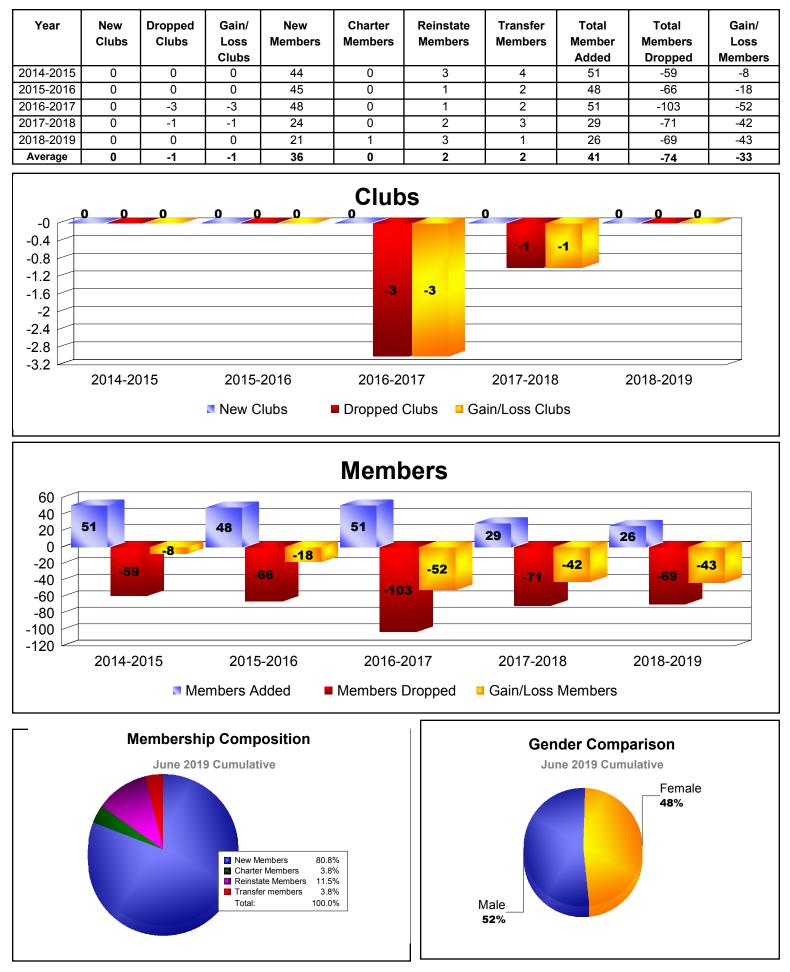

## **District 19 D WASHINGTON**



## **District 19 D BRITISH COLUMBIA**

| Year      | New<br>Clubs | Dropped<br>Clubs | Gain/<br>Loss<br>Clubs | New<br>Members | Charter<br>Members | Reinstate<br>Members | Transfer<br>Members | Total<br>Member<br>Added | Total<br>Members<br>Dropped | Gain/<br>Loss<br>Members |
|-----------|--------------|------------------|------------------------|----------------|--------------------|----------------------|---------------------|--------------------------|-----------------------------|--------------------------|
| 2014-2015 | 0            | -3               | -3                     | 100            | 0                  | 5                    | 17                  | 122                      | -178                        | -56                      |
| 2015-2016 | 0            | -3