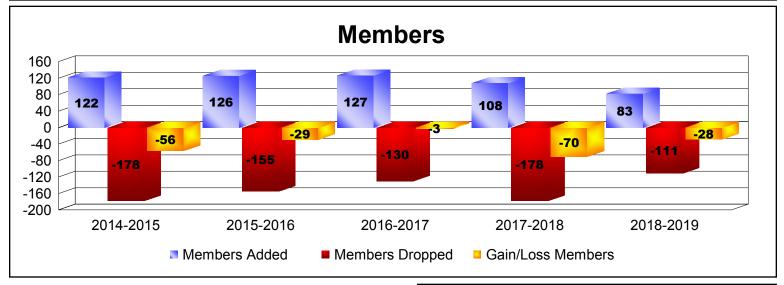

## **District 19 D BRITISH COLUMBIA**

| Year      | New<br>Clubs | Dropped<br>Clubs | Gain/<br>Loss<br>Clubs | New<br>Members | Charter<br>Members | Reinstate<br>Members | Transfer<br>Members | Total<br>Member<br>Added | Total<br>Members<br>Dropped | Gain/<br>Loss<br>Members |
|-----------|--------------|------------------|------------------------|----------------|--------------------|----------------------|---------------------|--------------------------|-----------------------------|--------------------------|
| 2014-2015 | 0            | -3               | -3                     | 100            | 0                  | 5                    | 17                  | 122                      | -178                        | -56                      |
| 2015-2016 | 0            | -3               | -3                     | 99             | 2                  | 10                   | 15                  | 126                      | -155                        | -29                      |
| 2016-2017 | 0            | -1               | -1                     | 102            | 0                  | 5                    | 20                  | 127                      | -130                        | -3                       |
| 2017-2018 | 0            | -2               | -2                     | 94             | 0                  | 3                    | 11                  | 108                      | -178                        | -70                      |
| 2018-2019 | 0            | -2               | -2                     | 78             | 0                  | 4                    | 1                   | 83                       | -111                        | -28                      |
| Average   | 0            | -2               | -2                     | 95             | 0                  | 5                    | 13                  | 113                      | -150                        | -37                      |